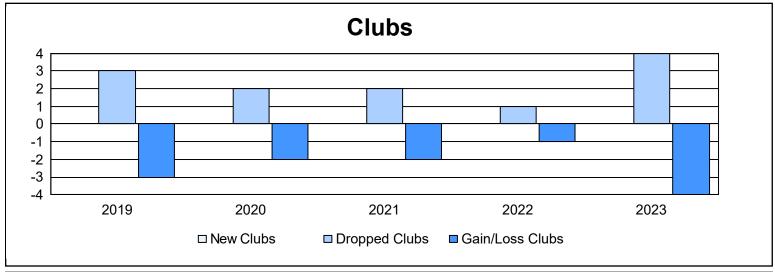

District 107 H As of June 2023 Cumulative

| Year      | New<br>Clubs | Dropped<br>Clubs | Gain/<br>Loss<br>Clubs | New<br>Members | Charter<br>Members | Reinstate<br>Members | Transfer<br>Members | Total<br>Member<br>Added | Total<br>Members<br>Dropped | Gain/<br>Loss<br>Members |
|-----------|--------------|------------------|------------------------|----------------|--------------------|----------------------|---------------------|--------------------------|-----------------------------|--------------------------|
| 2018-2019 | 0            | 3                | -3                     | 56             | 2                  | 2                    | 11                  | 71                       | 108                         | -37                      |
| 2019-2020 | 0            | 2                | -2                     | 44             | 0                  | 0                    | 4                   | 48                       | 133                         | -85                      |
| 2020-2021 | 0            | 2                | -2                     | 44             | 1                  | 1                    | 13                  | 59                       | 121                         | -62                      |
| 2021-2022 | 0            | 1                | -1                     | 46             | 0                  | 1                    | 2                   | 49                       | 101                         | -52                      |
| 2022-2023 | 0            | 4                | -4                     | 63             | 2                  | 0                    | 30                  | 95                       | 139                         | -44                      |
| Average   | 0            | 2                | -2                     | 51             | 1                  | 1                    | 12                  | 64                       | 120                         | -56                      |